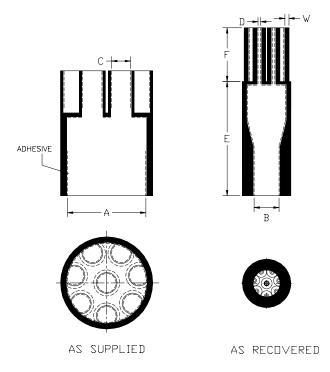

## CABLE BREAKOUT BOOT EIGHT ENTRY

## Table of Dimensions, inch (mm):

| PART                  | Boo       | dy ID             | Le               | g ID              | Length R  | Rec'd. Wall |            |
|-----------------------|-----------|-------------------|------------------|-------------------|-----------|-------------|------------|
| NUMBER<br>(See Note*) | Min. Exp. | Max. Rec'd<br>(B) | Min. Exp.<br>(C) | Max. Rec'd<br>(D) | (E). Body | (F), Leq    | Ref<br>(W) |
| 8S23-75FR             | 1.50 (38) | 0.75 (19)         | 0.41 (10)        | 0.13 (3)          | 2.65 (67) | 1.40 (36)   | 0.10 (2.5) |

**Note\*:** Add "NA" to the end of Part Number if no adhesive is required

Material: Heat shrinkable boot material in accordance with -3 polyolefin

**Factory applied sealant**: Hot melt adhesive provided on the shrinkable portion of the boot is standard.